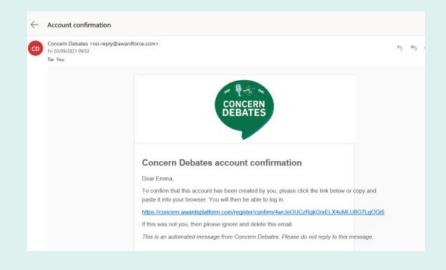

1. Go to: https://debates.concern.net/

- 2. Under 'Register' enter the fields as listed: First Name, Last Name, Email, Password, Confirm Password and tick the box below (having viewed the policies outlined in the links).
- **3.** Click the purple Register button.
- 4. You will then be sent an email for verification:

- 5. Click on the link to confirm your registration.
- 6. This will take you back to the Debates Platform homepage where you can now log in with your email and newly created password.

| Email or mobile ⑦ |   |
|-------------------|---|
|                   |   |
| Password          | - |
| Remember me       |   |
| Log in            |   |
| Forgot password   |   |