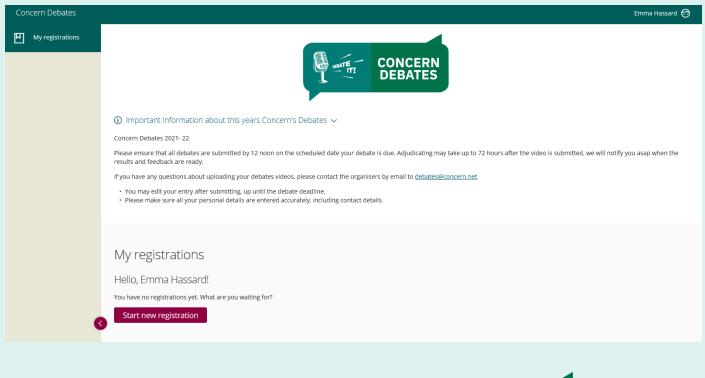

### **Creating your school account within the Debates Platform**

**1.** Once logged in, you will be taken to the homepage and see 'My registrations'. Beneath this, click on the purple button 'Start new registration'.