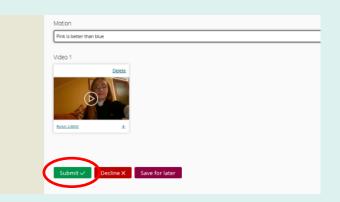

- 6. Click on the Video 1 (2/3) purple button 'Select File'. Select the debates recording file you will see it uploading and then 'Transcoding.'
- 7. Once the video is uploaded, you will see it as below. Please Click the green SUBMIT button.

#### \*If you do not click submit, the videos will not be received by the debates team.

8. You will see in 'Review registrations' the video is listed as 'Submit'.

| Concern Debates                          |                                             |                |                  |                | Emma Hassard 💮        |
|------------------------------------------|---------------------------------------------|----------------|------------------|----------------|-----------------------|
| 며 Registrations                          | Review registrations Active season (2021) - |                |                  | Q Search list  | Ţ                     |
| Review registrations<br>My registrations |                                             |                |                  |                | Displaying 1 - 3 of 3 |
|                                          |                                             | Review stage   | Decision         | Submitted      |                       |
|                                          | the school                                  | Video Upload 2 |                  | 3 days ago     |                       |
|                                          | the school                                  | Video Upload 3 |                  | 3 days ago     |                       |
|                                          | the school                                  | Video Upload 1 | Submit (Proceed) | 3 days ago     |                       |
|                                          |                                             |                |                  | « ( <b>1</b> ) | » 10 V                |
|                                          |                                             |                |                  |                |                       |
|                                          |                                             |                |                  |                |                       |