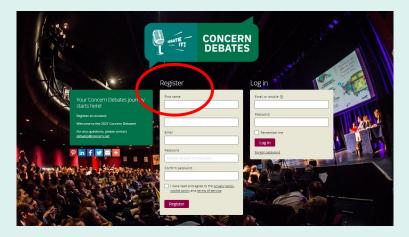

1. Go to: https://debates.concern.net/

- 2. Under 'Register' enter the fields as listed: First Name, Last Name, Email, Password, Confirm Password and tick the box below (having viewed the policies outlined in the links).
- **3.** Click the purple Register button.
- 4. You will then be sent an email for verification:

- 5. Click on the link to confirm your registration.
- 6. This will take you back to the Debates Platform homepage where you can now log in with your email and newly created password.

| Email or mobile ⑦ |   |
|-------------------|---|
|                   |   |
| Password          | - |
| Remember me       |   |
| Log in            |   |
| Forgot password   |   |