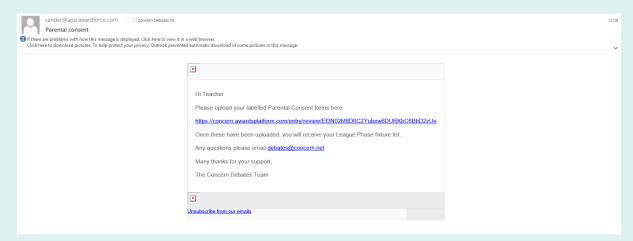

#### Submitting Parental Consent forms onto the Debates Platform

**1.** Having registered on The Concern Debates Platform, you will receive an email prompting you to submit your Parental Consent Forms.

2. Click on the link within the email. This will take you the Parental Consent form section of The Concern Debates Platform.

| Concern Debates      |                                                                                                                                        |   |
|----------------------|----------------------------------------------------------------------------------------------------------------------------------------|---|
| Registrations        | Debates test school                                                                                                                    |   |
| Review registrations |                                                                                                                                        |   |
| My registrations     |                                                                                                                                        |   |
|                      | Registration name                                                                                                                      |   |
|                      | Debates test school                                                                                                                    |   |
|                      | Category                                                                                                                               |   |
|                      | Concern Debates                                                                                                                        |   |
|                      | Teacher name                                                                                                                           |   |
|                      |                                                                                                                                        | ] |
|                      | Parental Consent Form list. A minimum of 4 parental consent forms must be uploaded before you receive your debate fixtures. (optional) |   |
|                      | Select file                                                                                                                            |   |
|                      | Please download this template, fill in student names and upload                                                                        |   |
|                      | Student 1 (optional)                                                                                                                   |   |
| <                    | Select file                                                                                                                            |   |